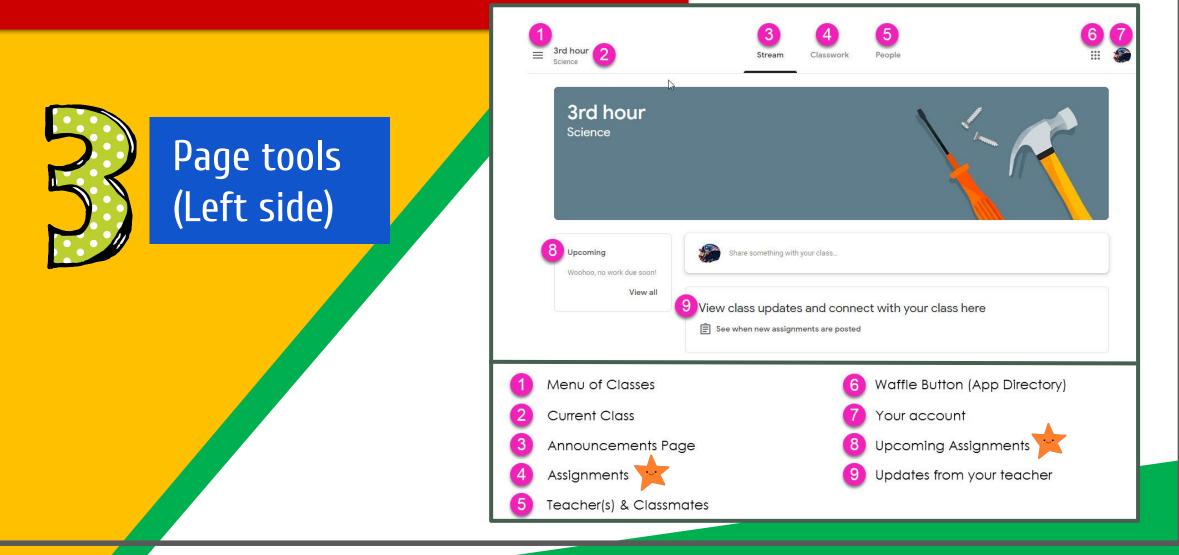

#### **NOW YOU'LL SEE** that you are signed in to your Google Apps for Education account!

Click on the 9 squares (Waffle/Rubik's Cube) icon in the top right hand corner to see the Google Suite of Products!

### Navigating Classroom

#### Navigating Classroom

#### Navigating Classroom

- High Interest for Parents