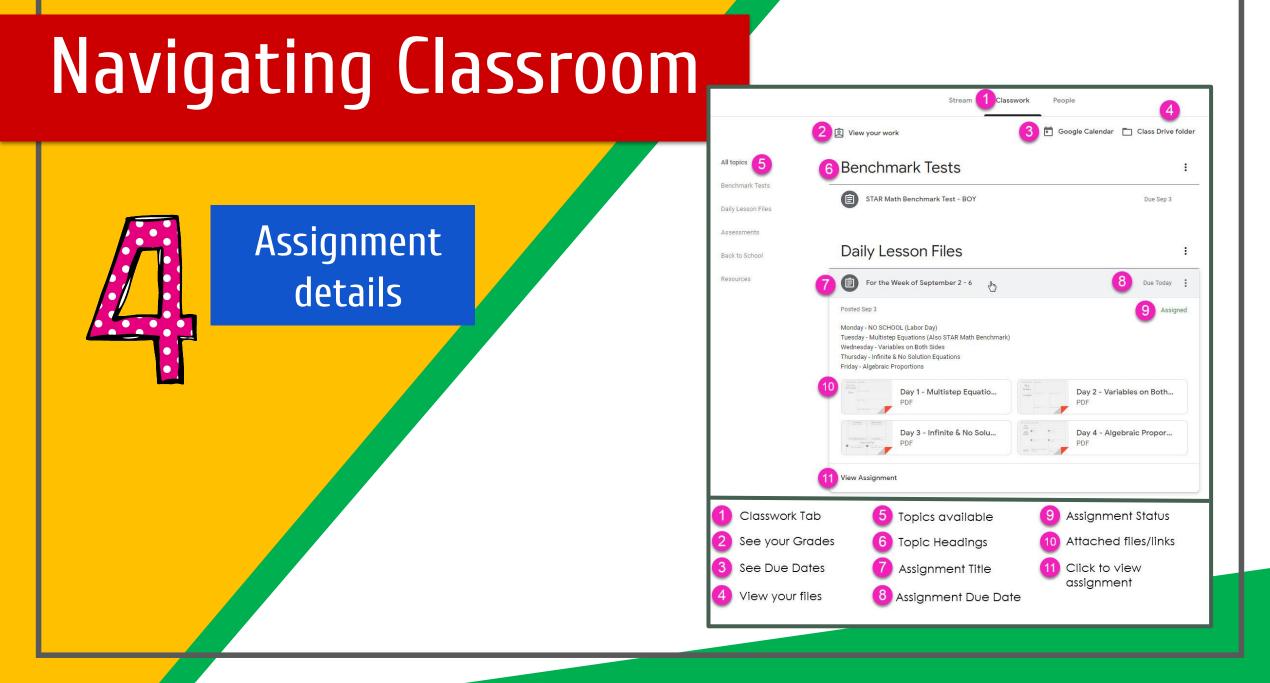

### Navigating Classroom

#### Navigating Classroom

#### Navigating Classroom

- High Interest for Parents