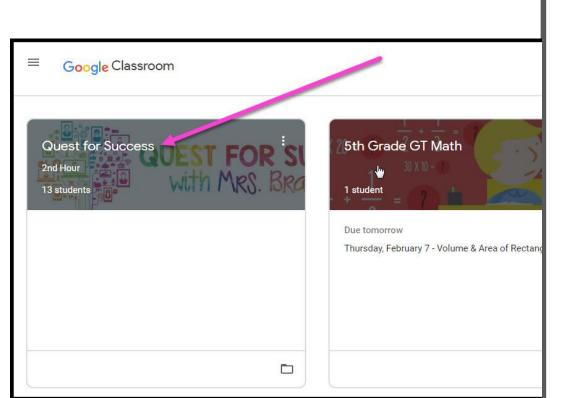

password?    | NEXT |
|                     |      |
| Click on Next       |      |
|                     |      |
|                     |      |

Type in your child's Google Email address & click "next."

| Hi Tanya<br>bratton@opsb.info | ~    |
|-------------------------------|------|
| Enter your password           |      |
| Forgot password?              | NEXT |
| Click on Next                 |      |





#### **NOW YOU'LL SEE** that you are signed in to your Google Apps for Education account!



Click on the 9 squares (Waffle/Rubik's Cube) icon in the top right hand corner to see the Google Suite of Products!





### Navigating Classroom



#### Click on the waffle button and then the Google Classroom icon.



#### Navigating Classroom



## Click on the class you wish to view.



#### Navigating Classroom

- High Interest for Parents







## **GOOGLE APPS** allow you to edit Google assignments from any device that is connected to the internet!