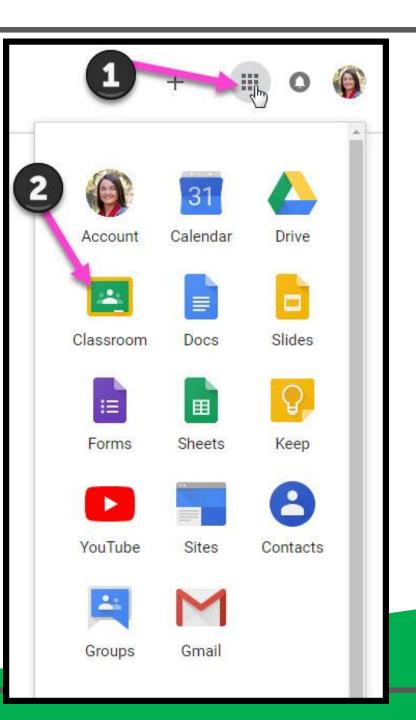

#### Click on the waffle button and then the Google Classroom icon.

#### Navigating Classroom